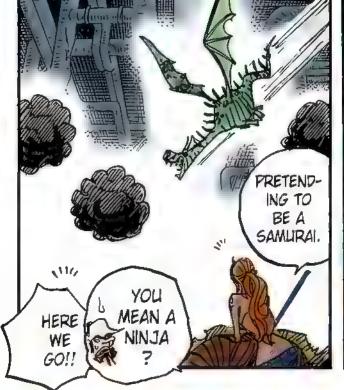

# Chapter 680: G-5 COMMANDER VERGO THE BAMBOO DEMON

CARIBOU'S NEW WORLD KEE HEE HEE, VOL. 6: "ACROSS THE SEA AT FISH-MAN SPEED!!"

Q: In Chapter 656, Zolo has a really cool scene killing a dragon with Death Lion Song, and I noticed that it bears a strong resemblance to the scene of Ryuma the samurai beating a dragon in the pre-One Piece short manga "Monsters" that appears in your short story collection, Wanted! Did that scene hold a lot of meaning for you, Mr. Oda?

--Ono Rose Town People

A: Wow! I'm surprised you noticed something from so long ago. When I was doing the dragon-slicing scene in Punk Hazard, it did remind me of the short story "Monsters" that I drew almost twenty years ago.

All I really remember is that Ryuma the protagonist was something of an original model for Zolo, and he sliced a dragon in half in a big huge panel. I chose not to reread the old story, preferring to simply draw another big-panel dragon-slicing scene from scratch. Go ahead and compare my decapitations from age 19 and 38. (haha)